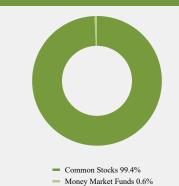

#### Asset Weighting (% of total investments)

#### .

### What did the Fund invest in?

CRM Funds