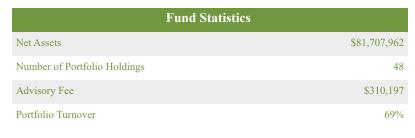

#### Top 10 Holdings (% of net assets)

| Holding Name                          | % of Net Assets |
|---------------------------------------|-----------------|
| Central Pacific Financial Corporation | 3.7%            |
| Horace Mann Educators Corporation     | 3.6%            |
| Skyline Champion Corporation          | 3.3%            |
| ACV Auctions, Inc.                    | 3.1%            |
| BankUnited, Inc.                      | 3.1%            |
| Knowles Corporation                   | 3.0%            |
| Concentra Group Holdings Parent, Inc. | 3.0%            |
| Bank of Hawaii Corporation            | 2.9%            |
| Xenia Hotels & Resorts, Inc.          | 2.8%            |
| Capitol Federal Financial, Inc.       | 2.8%            |