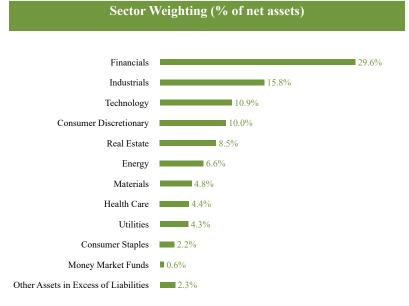

# .

#### Top 10 Holdings (% of net assets)

| Holding Name                          | % of Net Assets |
|---------------------------------------|-----------------|
| Central Pacific Financial Corporation | 3.7%            |
| Horace Mann Educators Corporation     | 3.6%            |
| Skyline Champion Corporation          | 3.3%            |
| ACV Auctions, Inc.                    | 3.1%            |
| BankUnited, Inc.                      | 3.1%            |
| Knowles Corporation                   | 3.0%            |
| Concentra Group Holdings Parent, Inc. | 3.0%            |
| Bank of Hawaii Corporation            | 2.9%            |
| Xenia Hotels & Resorts, Inc.          | 2.8%            |
| Capitol Federal Financial, Inc.       | 2.8%            |

### What did the Fund invest in?



CRM Funds

## Material Fund Changes

As further described in the Proxy Statement filed pursuant to Section 14(a) of the Securities and Exchange Act of 1934 on December 6, 2024, the Fund's shareholders approved a new Board of Trustees at a special meeting of shareholders held on January 22, 2025. The new Trustees were seated and replaced the current members of the Board on January 22, 2025.

CRM Funds

**CRM Small Cap Value Fund** 

Investor Class (CRMSX)

Semi-Annual Shareholder Report - December 31, 2024

# Where can I find additional information about the Fund?

Additional information is available on the Fund's website ( http://www.crmfunds.com/funds-overview/shareholder-resources/documents/ ), including its:

- Prospectus
- Financial information
- Holdings
- Proxy voting information